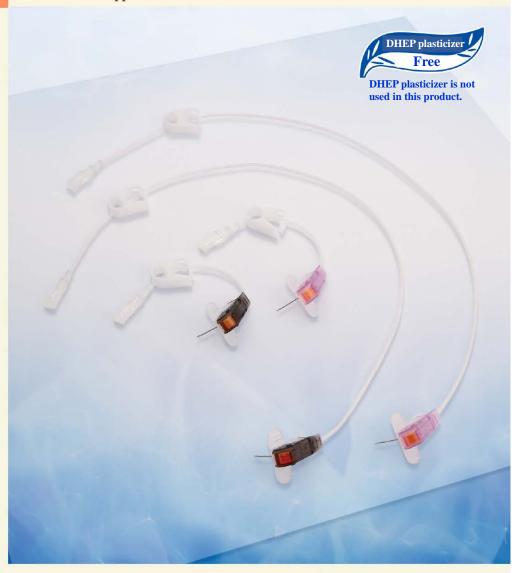

## Drug Injection Tool for Implantation Port

## Safe Touch Coreless Needle® Set

(Huber needle with mechanism to prevent erroneous puncture)

Medical device classification class: Class II (controlled medical device) Medical device approval number 220AABZX00001000

## Puncture needle for port with mechanism to prevent erroneous puncture

- The risk of erroneous puncture at removing the needle for subcutaneous implantable port is reduced.
- Compatibility of excellent operationality and high safety is realized.
- Needle tip is protected simultaneously when the needle is removed.

Confirm sufficiently that the needle removed from the port is protected.

| Model No.            | Tube length(mm) | Needle length(mm) | Туре           |
|----------------------|-----------------|-------------------|----------------|
| STHIS-20Gx3/4-100    | 100             | 19                | Without Y site |
| STHIS-20Gx1-100      | 100             | 25                | Without Y site |
| STHIS-20Gx1-1/2-100  | 100             | 38                | Without Y site |
| STHIS-22Gx3/4-100    | 100             | 19                | Without Y site |
| STHIS-22Gx1-100      | 100             | 25                | Without Y site |
| STHIS-20Gx3/4-450    | 450             | 19                | Without Y site |
| STHIS-20Gx1-450      | 450             | 25                | Without Y site |
| STHIS-20Gx1-1/2-450  | 450             | 38                | Without Y site |
| STHIS-22Gx3/4-450    | 450             | 19                | Without Y site |
| STHIS-22Gx1-450      | 450             | 25                | Without Y site |
| STHIS-19Gx3/4-200Y   | 200*            | 19                | With Y site    |
| STHIS-19Gx1-200Y     | 200*            | 25                | With Y site    |
| STHIS-20Gx3/4-200Y   | 200*            | 19                | With Y site    |
| STHIS-20Gx1-200Y     | 200*            | 25                | With Y site    |
| STHIS-20Gx1-1/2-200Y | 200*            | 38                | With Y site    |
| STHIS-22Gx3/4-200Y   | 200*            | 19                | With Y site    |
| STHIS-22Gx1-200Y     | 200*            | 25                | With Y site    |
| STHIS-22Gx1-1/2-200Y | 200*            | 38                | With Y site    |