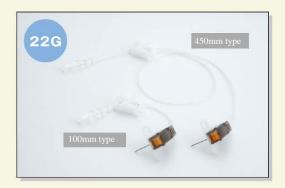

Confirm sufficiently that the needle removed from the port is protected.

| Model No.            | Tube length(mm) | Needle length(mm) | Туре           |
|----------------------|-----------------|-------------------|----------------|
| STHIS-20Gx3/4-100    | 100             | 19                | Without Y site |
| STHIS-20Gx1-100      | 100             | 25                | Without Y site |
| STHIS-20Gx1-1/2-100  | 100             | 38                | Without Y site |
| STHIS-22Gx3/4-100    | 100             | 19                | Without Y site |
| STHIS-22Gx1-100      | 100             | 25                | Without Y site |
| STHIS-20Gx3/4-450    | 450             | 19                | Without Y site |
| STHIS-20Gx1-450      | 450             | 25                | Without Y site |
| STHIS-20Gx1-1/2-450  | 450             | 38                | Without Y site |
| STHIS-22Gx3/4-450    | 450             | 19                | Without Y site |
| STHIS-22Gx1-450      | 450             | 25                | Without Y site |
| STHIS-19Gx3/4-200Y   | 200*            | 19                | With Y site    |
| STHIS-19Gx1-200Y     | 200*            | 25                | With Y site    |
| STHIS-20Gx3/4-200Y   | 200*            | 19                | With Y site    |
| STHIS-20Gx1-200Y     | 200*            | 25                | With Y site    |
| STHIS-20Gx1-1/2-200Y | 200*            | 38                | With Y site    |
| STHIS-22Gx3/4-200Y   | 200*            | 19                | With Y site    |
| STHIS-22Gx1-200Y     | 200*            | 25                | With Y site    |
| STHIS-22Gx1-1/2-200Y | 200*            | 38                | With Y site    |