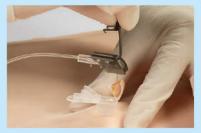

The needle tip is protected simultaneously when the needle is removed.

Confirm sufficiently that the needle removed from the port is protected.

| Model No.            | Tube length(mm) | Needle length(mm) | Туре           |
|----------------------|-----------------|-------------------|----------------|
| STHIS-20Gx3/4-100    | 100             | 19                | Without Y site |
| STHIS-20Gx1-100      | 100             | 25                | Without Y site |
| STHIS-20Gx1-1/2-100  | 100             | 38                | Without Y site |
| STHIS-22Gx3/4-100    | 100             | 19                | Without Y site |
| STHIS-22Gx1-100      | 100             | 25                | Without Y site |
| STHIS-20Gx3/4-450    | 450             | 19                | Without Y site |
| STHIS-20Gx1-450      | 450             | 25                | Without Y site |
| STHIS-20Gx1-1/2-450  | 450             | 38                | Without Y site |
| STHIS-22Gx3/4-450    | 450             | 19                | Without Y site |
| STHIS-22Gx1-450      | 450             | 25                | Without Y site |
| STHIS-19Gx3/4-200Y   | 200*            | 19                | With Y site    |
| STHIS-19Gx1-200Y     | 200*            | 25                | With Y site    |
| STHIS-20Gx3/4-200Y   | 200*            | 19                | With Y site    |
| STHIS-20Gx1-200Y     | 200*            | 25                | With Y site    |
| STHIS-20Gx1-1/2-200Y | 200*            | 38                | With Y site    |
| STHIS-22Gx3/4-200Y   | 200*            | 19                | With Y site    |
| STHIS-22Gx1-200Y     | 200*            | 25                | With Y site    |
| STHIS-22Gx1-1/2-200Y | 200*            | 38                | With Y site    |