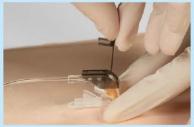

## Needle removal method

Hold down the fixed wing firmly by the fingertip, and hold the holding part with other hand to unlock.

With the wing fixed by the finger, firmly lift the holding part vertically until "click" sound is heard.