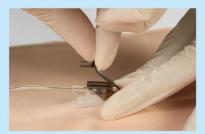

## Needle removal method

Hold down the fixed wing firmly by the fingertip, and hold the holding part with other hand to unlock.

With the wing fixed by the finger, firmly lift the holding part vertically until "click" sound is heard.