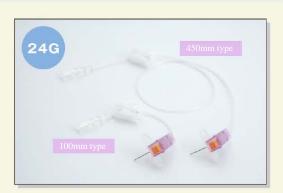

Confirm sufficiently that the needle removed from the port is protected.

| Model No.            | Tube length(mm) | Needle length(mm) | Туре           |
|----------------------|-----------------|-------------------|----------------|
| STHIS-20Gx3/4-100    | 100             | 19                | Without Y site |
| STHIS-20Gx1-100      | 100             | 25                | Without Y site |
| STHIS-20Gx1-1/2-100  | 100             | 38                | Without Y site |
| STHIS-22Gx3/4-100    | 100             | 19                | Without Y site |
| STHIS-22Gx1-100      | 100             | 25                | Without Y site |
| STHIS-20Gx3/4-450    | 450             | 19                | Without Y site |
| STHIS-20Gx1-450      | 450             | 25                | Without Y site |
| STHIS-20Gx1-1/2-450  | 450             | 38                | Without Y site |
| STHIS-22Gx3/4-450    | 450             | 19                | Without Y site |
| STHIS-22Gx1-450      | 450             | 25                | Without Y site |
| STHIS-19Gx3/4-200Y   | 200*            | 19                | With Y site    |
| STHIS-19Gx1-200Y     | 200*            | 25                | With Y site    |
| STHIS-20Gx3/4-200Y   | 200*            | 19                | With Y site    |
| STHIS-20Gx1-200Y     | 200*            | 25                | With Y site    |
| STHIS-20Gx1-1/2-200Y | 200*            | 38                | With Y site    |
| STHIS-22Gx3/4-200Y   | 200*            | 19                | With Y site    |
| STHIS-22Gx1-200Y     | 200*            | 25                | With Y site    |
| STHIS-22Gx1-1/2-200Y | 200*            | 38                | With Y site    |